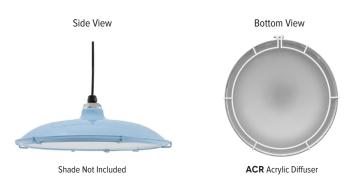

## ACRYLIC DIFFUSER

Not Applicable with Guard and Glass, GU24 Sockets, or Select Shade Styles. Please contact Barn Light Electric with any questions regarding applicable shade sizes and light sources.