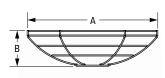

## WIRE CAGE

Not Applicable with Guard and Glass or Select Shade Styles

| DIAMETER (A) | HEIGHT (B) |
|--------------|------------|
| 8"           | 2.7"       |
| 10"          | 2.9"       |
| 11"          | 3.2"       |
| 12"          | 3.4"       |
| 13"          | 3.7"       |
| 14"          | 3.9"       |
| 15"          | 4.2"       |
| 16"          | 4.4"       |
| 17"          | 4.7"       |
| 18"          | 4.9"       |
| 20"          | 5"         |