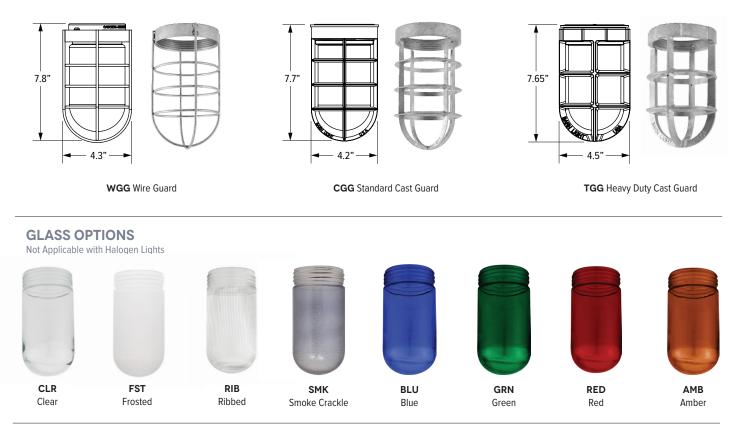

## **GUARD OPTIONS**

## ACCESSORIES TO IMPRESS

Different accessories completely alter the look and feel of a light. By selecting a durable cast guard and glass or a rugged wire cage, our lights take on a trendy industrial character. Not only are these accessories stylish, but they also protect the bulb in commercial or industrial settings!